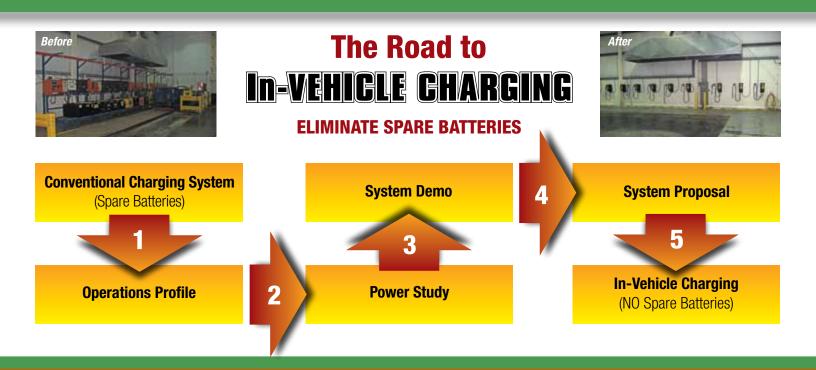

# In-VEHICLE CHARGING

# Change Your Technology - Not Your Battery

Today's battery charging technology provides more options than ever before to power your electric lift trucks. Spare batteries are no longer the only option to provide the power needed to operate lift trucks beyond the standard 8-hour shift. Today's intelligent chargers are able to recharge batteries differently than previous conventional charger models; allowing operations to eliminate spare batteries!

### **CONVENTIONAL CHARGING SYSTEM**

(Spare batteries create many challenges)

- **SAFETY CONCERN** created during the changing of heavy industrial batteries from lift trucks
- **LOST PRODUCTIVITY** battery changes can take approximately 10-20 minutes to complete
- LOST FLOOR SPACE warehouse/manufacturing space must be consumed to accommodate battery storage and change-out equipment
- PROPER MAINTENANCE batteries require regular maintenance and therefore labor hours and repair costs increase with the number of batteries in operation

## IN-VEHICLE CHARGING SYSTEM

(No spare batteries)

- BATTERY REMAINS IN TRUCK recharge during scheduled, available down time. Eliminate safety concerns associated with battery changing
- INCREASE PRODUCTIVITY lifts only stop at scheduled times, not battery changes
- **INCREASE FLOOR SPACE** eliminate battery changing infrastructure
- **REDUCE MAINTENANCE COSTS** 1 battery per truck
- REDUCE AC POWER COSTS battery management (Intelligent Charging) and HF technology
- INCREASE USAGE AWARENESS charging system software monitors and records power system usage. Ensures proper system management and maximum battery life