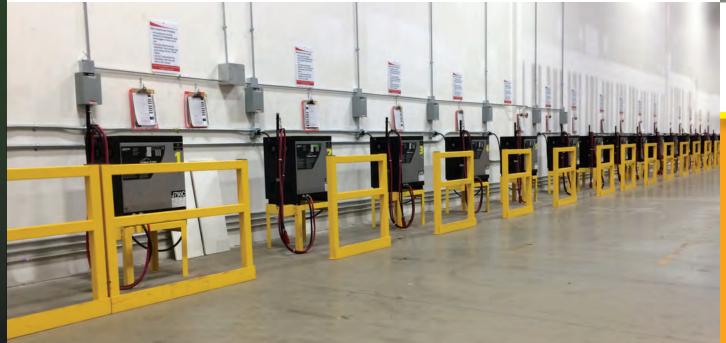

**BRONZE** – Battery & Charger Maintenance

**SILVER** – Battery & Charger Maintenance with Complete Watering

**GOLD** – Full Maintenance

**PLATINUM** – Continuous Power Care

- Intervals will be recommended and can be adjusted for your operation
- Full report will be provided after completion of any level UltraCare service